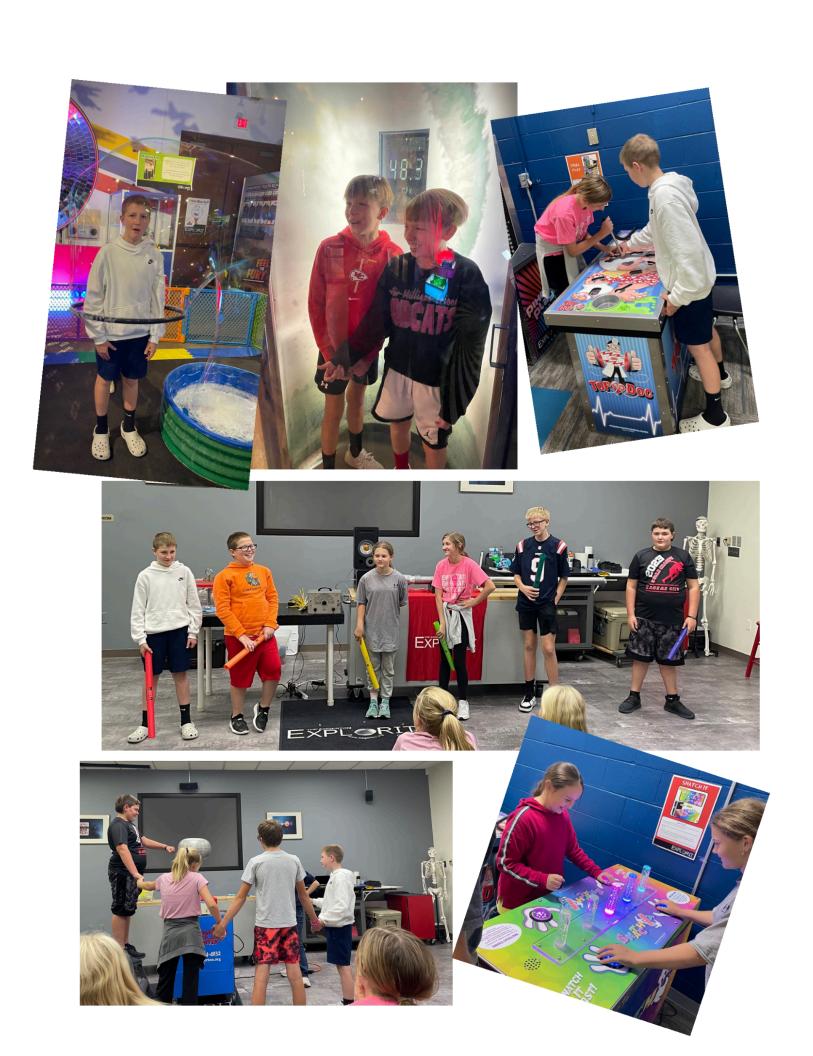

6th Grade Goes to Edgerton!

On their annual 6<sup>th</sup> grade field trip, students had a great day of "hands-on" science at Aurora's Edgerton Explorit Center.

Kindergarten Fire Safety Day 2024

Kindergarten went to the Braun Pumpkin Patch on October 3rd! April Braun taught us how they grow pumpkins and we got to pick one and bring it home! Thank you to the Braun Family for letting us visit their patch!