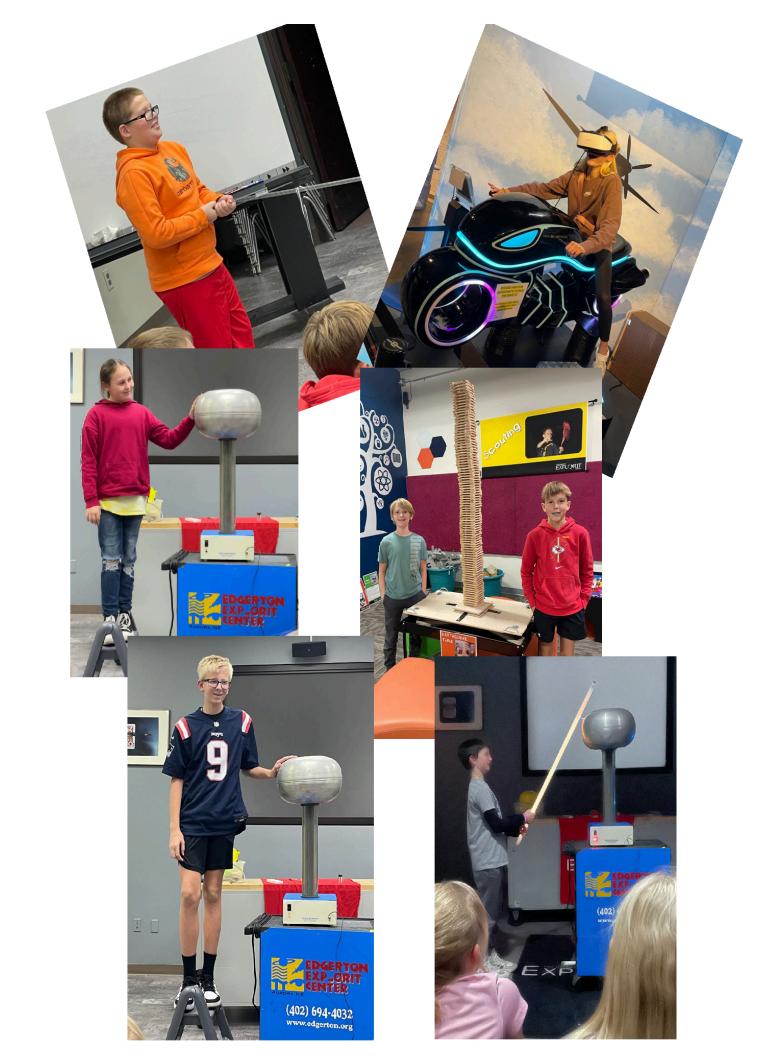

6th Grade Goes to Edgerton!

On their annual 6<sup>th</sup> grade field trip, students had a great day of "hands-on" science at Aurora's Edgerton Explorit Center.

Kindergarten Fire Safety Day 2024

Kindergarten went to the Braun Pumpkin Patch on October 3rd! April Braun taught us how they grow pumpkins and we got to pick one and bring it home! Thank you to the Braun Family for letting us visit their patch!