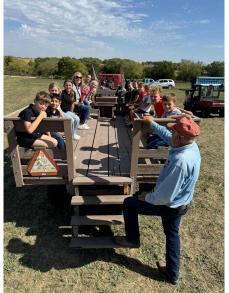

Two individuals medaled - Abby Klooz - 11th place and Abbie Milton - 15th place.

Congratulations to the Bobcats on a great season!

4th Graders Attend Pioneer Day!

4th Graders enjoyed a fun filled field trip on October 3rd, 2024. The day included several activities, which helped students understand what life was like during pioneer times. Students started their day at Homestead National Monument in Beatrice where they learned how to dip candles, quilt, wash clothes on a washboard and spin yarn. After a quick lunch, they spent the afternoon at Filley Stone Barn watching a blacksmith and a marble maker, as well as picking and shelling corn, sawing logs and taking a horse drawn hay rack ride. Students were taught about the history of the limestone barn, which is celebrating 150 years this year. This field trip always proves to be a great extension of our social studies curriculum as we study and learn about Nebraska history and the pioneers that settled here.