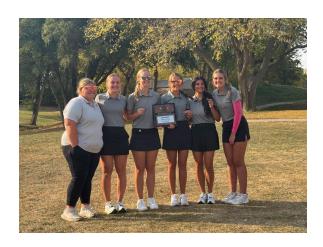

The EMF Bobcat girls golf team finished a successful season as district runner-up and qualified the whole team for the state tournament. Girls state golf was held at Lake Maloney Golf Club in North Platte. The girls all competed well and the team finished 9th.

Two individuals medaled - Abby Klooz - 11th place and Abbie Milton - 15th place.

Congratulations to the Bobcats on a great season!

4th Graders Attend Pioneer Day!

4th Graders enjoyed a fun filled field trip on October 3rd, 2024. The day included several activities, which helped students understand what life was like during pioneer times. Students started their day at Homestead National Monument in Beatrice where they learned how to dip candles, quilt, wash clothes on a washboard and spin yarn. After a quick lunch, they spent the afternoon at Filley Stone Barn watching a blacksmith and a marble maker, as well as picking and shelling corn, sawing logs and taking a horse drawn hay rack ride. Students were taught about the history of the limestone barn, which is celebrating 150 years this year. This field trip always proves to be a great extension of our social studies curriculum as we study and learn about Nebraska history and the pioneers that settled here.