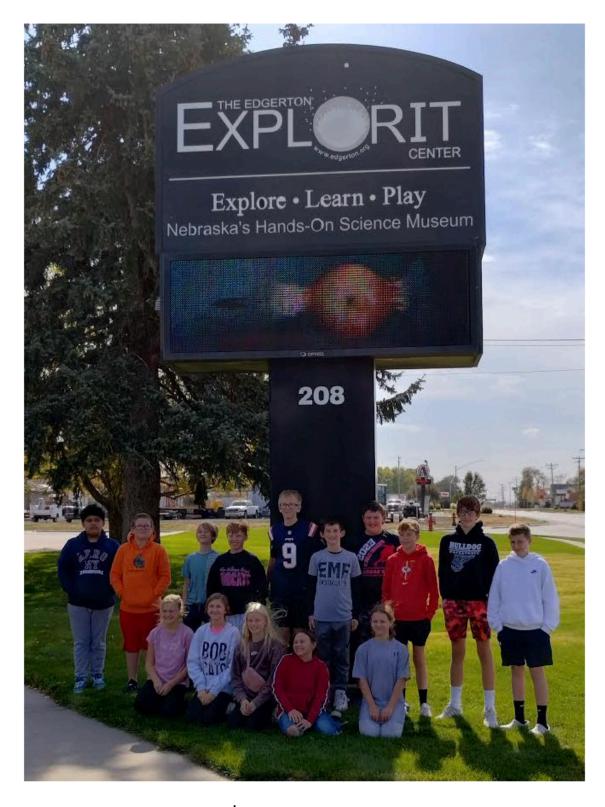

6th Grade Goes to Edgerton!

On their annual 6<sup>th</sup> grade field trip, students had a great day of "hands-on" science at Aurora's Edgerton Explorit Center.

Kindergarten Fire Safety Day 2024

Kindergarten went to the Braun Pumpkin Patch on October 3rd! April Braun taught us how they grow pumpkins and we got to pick one and bring it home! Thank you to the Braun Family for letting us visit their patch!