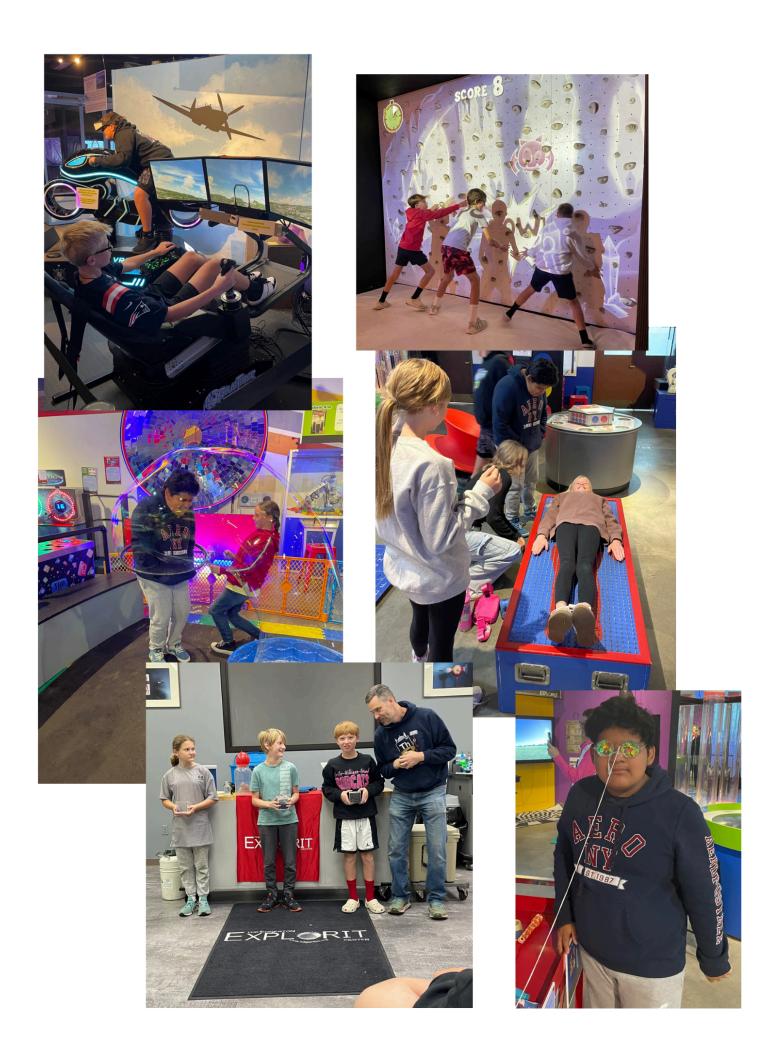

6th Grade Goes to Edgerton!

On their annual 6<sup>th</sup> grade field trip, students had a great day of "hands-on" science at Aurora's Edgerton Explorit Center.

Kindergarten Fire Safety Day 2024

Kindergarten went to the Braun Pumpkin Patch on October 3rd! April Braun taught us how they grow pumpkins and we got to pick one and bring it home! Thank you to the Braun Family for letting us visit their patch!