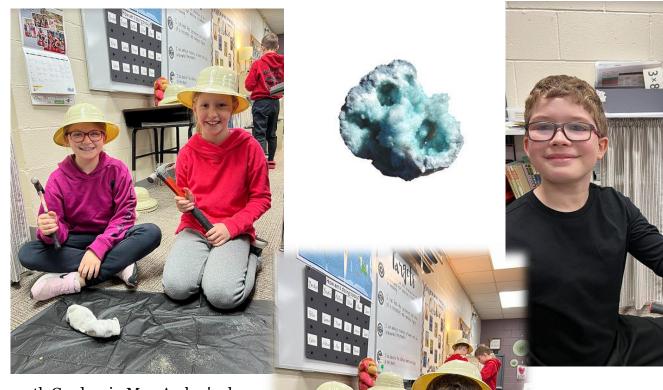

Left picture: Gehrig took home first place to defend his three-year winning streak!

5th and 6th-grade spellers did a fantastic job competing in Wilber at the Saline County Spelling Contest.

Right Picture: