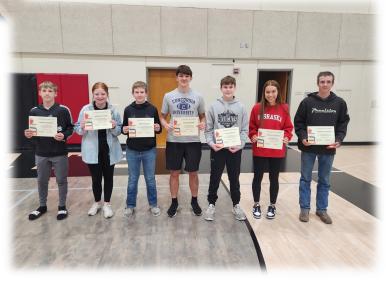

## March & April 2024

Superintendent-Derek Anderson Principal-Elizabeth Stutzman Activity Director-Jim Pfeiffer Counselor-Amy Hottovy

7th and 8th grade top spellers Saline County Spelling Bee

Bottom picture left to right: Sadie Brandt, Maddy Kenney, Zonder Arp, Gehrig Weber, Tori Bresson, Ty Svehla

Left picture: Gehrig took home first place to defend his three-year winning streak!

5th and 6th-grade spellers did a fantastic job competing in Wilber at the Saline County Spelling Contest.

Right Picture: