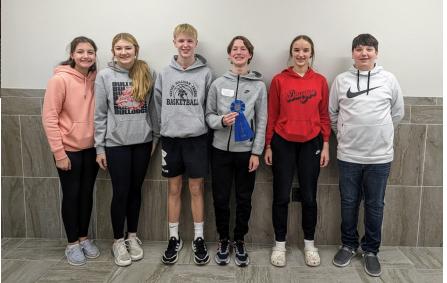

Left picture: Gehrig took home first place to defend his three-year winning streak!

5th and 6th-grade spellers did a fantastic job competing in Wilber at the Saline County Spelling Contest.

Right Picture:

Fifth grader, Devin Anderson placed 3rd Sixth grader, Adylin Meints placed 4th

5th grade participants front row:

Camdyn Kenney, Devin Anderson, Paxin Meints, Charlee Stutzman (alternate)

6th grade participants back row:

Carlee Bresson (alternate), McKinley Bartels, Rylee Rohren, Adilyn Meints