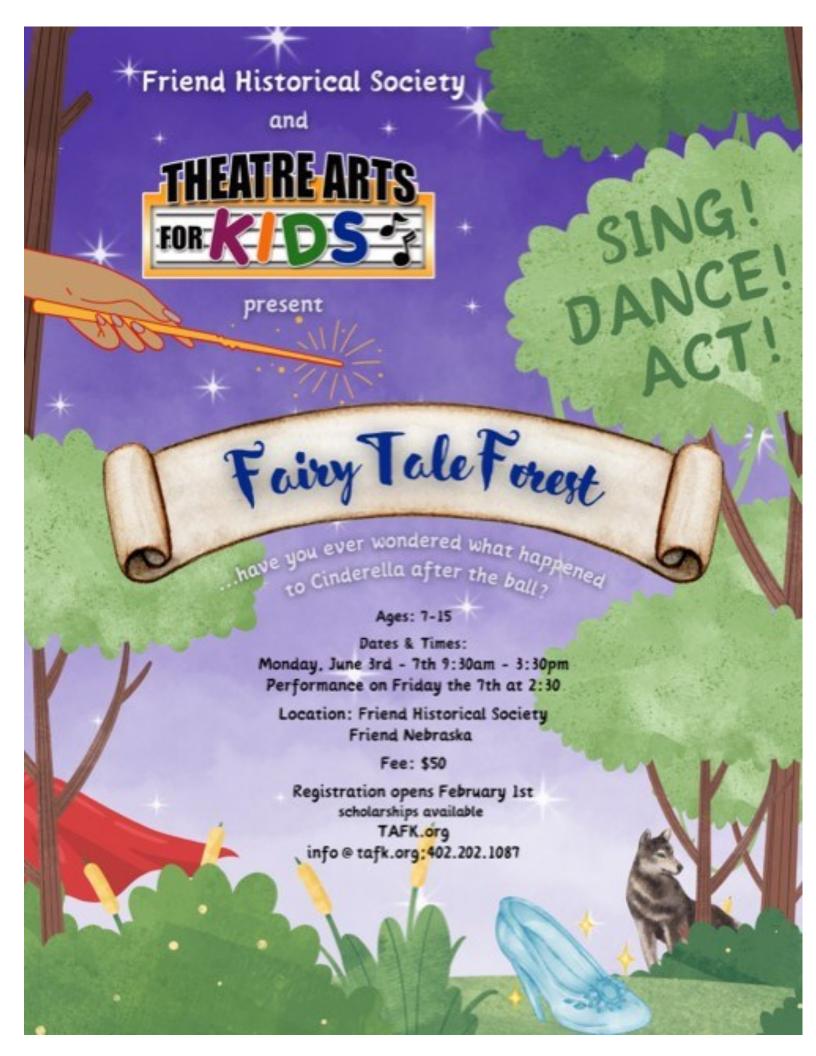

|                                                                                                             |

## **FHS STUDENT COUNCIL**





## **MOVIE DAY**

The class with the most cans per person will be rewarded with a movie and popcorn on March 13 6th-8th periods.

## LIMIT

Limit of ten ramen noodles per class.

## **AVERAGE**

9 cans per person to win.

## **ITEMS NEEDED**

- Canned Food
- ► Food & Vegetables
- Dry Cereals
- Toiletries



# Attention ALL Friend High School Alumni



## The class of 2004 will be hosting the 2024 FHS Alumni Reunion!

<u>Friday, May 24<sup>th</sup>:</u> Class celebrations in the evening, at specified locations based off of each class.

## Saturday, May 25th:

- \*10:00am-2:00pm: Fun stops around town! Pick up your punch card at "The Binzebo" and enjoy your pit stops around town with a great time at each stop from there!
- \*2:00-4:00: Gathering on the Country Club Patio
- \* 5:00pm- Doors Open for The FHS Alumni Banquet at the San Carlo Room, 6:00pm-Supper will be served followed by entertainment!

Ticket Information: Beginning April 1st tickets can be purchased at Johnsons Pharmacy or Friend Public School OR you can Venmo Liz Stutzman at @LizStutzman

Tickets will be \$30 each and if purcha