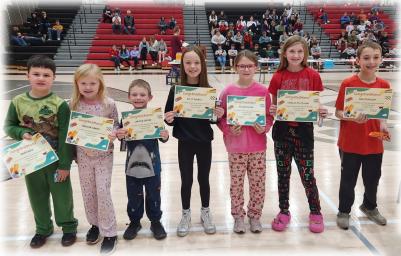

## March & April 2024

Superintendent-Derek Anderson Principal-Elizabeth Stutzman Activity Director-Jim Pfeiffer Counselor-Amy Hottovy

7th and 8th grade top spellers Saline County Spelling Bee

Bottom picture left to right: Sadie Brandt, Maddy Kenney, Zonder Arp, Gehrig Weber, Tori Bresson, Ty Svehla

Left picture: Gehrig took home first place to defend his three-year winning streak!

5th and 6th-grade spellers did a fantastic job competing in Wilber at the Saline County Spelling Contest.

Right Picture:

Fifth grader, Devin Anderson placed 3rd Sixth grader, Adylin Meints placed 4th

5th grade participants front row:

Camdyn Kenney, Devin Anderson, Paxin Meints, Charlee Stutzman (alternate)

6th grade participants back row:

Carlee Bresson (alternate), McKinley Bartels, Rylee Rohren, Adilyn Meints