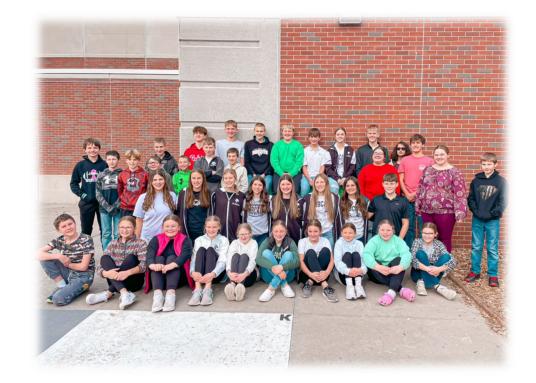

# Friend Public School

Spreading Christmas cheer around Nebraska......For the past 6 years, the class of 2027 have made Christmas ornaments and written letters in honor of their classmates, Beckett Arp and Isaac Speece. This year the 6th grade class joined in on the fun and helped make 125 Christmas ornaments. The ornaments are then given to Live On Nebraska and mailed to families in Nebraska who have lost a child or family member and chose to donate their organs. In past years, some students have received letters from families thanking them for letters and ornaments. The class takes such pride in this project that touches the lives of so many who are grieving during the holiday season.