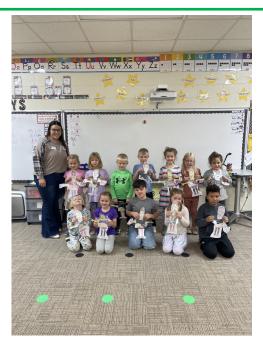

Maddie from the UNL extension office visited Kindergarten in November. She taught us about the five food groups by making an old woman who eats a cheeseburger!

We also read a poem and used our project to act out the poem.