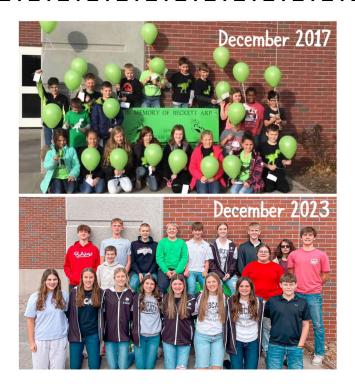

# Friend Public School

Spreading Christmas cheer around Nebraska......For the past 6 years, the class of 2027 have made Christmas ornaments and written letters in honor of their classmates, Beckett Arp and Isaac Speece. This year the 6th grade class joined in on the fun and helped make 125 Christmas ornaments. The ornaments are then given to Live On Nebraska and mailed to families in Nebraska who have lost a child or family member and chose to donate their organs. In past years, some students have received letters from families thanking them for letters and ornaments. The class takes such pride in this project that touches the lives of so many who are grieving during the holiday season.